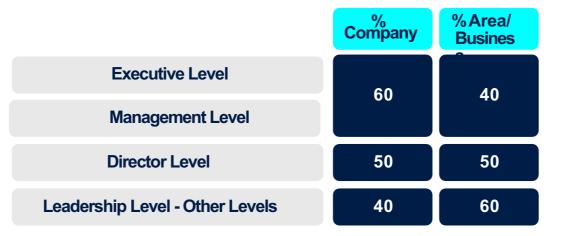

### It is measured and settled on an annual basis

and is composed of a mix of company financial indicators and area/business indicators, which are distributed according to the contribution of each level.