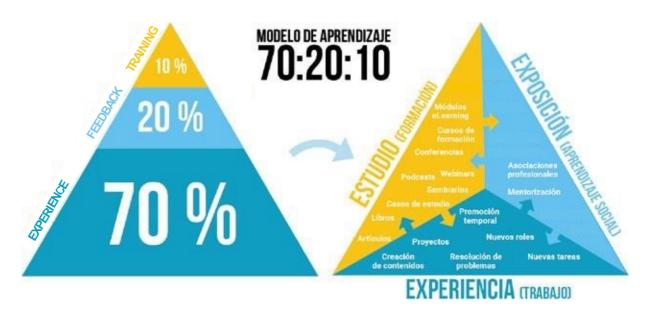

## **DEVELOPMENT PLAN**

In the Business Group we use the 10-20-70 model to close the development gaps, according to the required need. This model states that learning is obtained 10% from theoretical concepts, 20% from working with others and 70% from direct exposure to the task.

## **OUR DEVELOPMENT MODEL** WITH 10 - 20 - 70 % ACTIONS

10% Training

We reach more employees and continue to make progress in training initiatives.

+96 hours of training per

employee

Key training for our employees that promote leadership and future skills in the Business Group.

20% Feedback

We raise our self-awareness to recognize the impact of our actions and decisions.

**100%** of Grupo Argos

managers received mentoring within the framework of the PAD, completing 115 hours of training per employee.

34% of Grupo Argos employees participated in a process of accompaniment from the self and selfknowledge workshops to complement their individual development plans.

70% **Exposure** 

We developed concrete actions that helped us to strengthen the skills of our leaders.