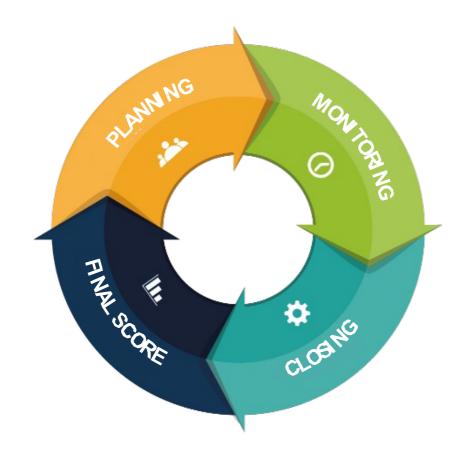

Planning: Performance objectives are defined between the employee and the leader, and the individual development plan is built.
Follow-up: A development conversation is held between the employee and the leader to evaluate competencies.
Closing: A development conversation is held to qualify the objectives set for the year and to follow up on the development plan.
Final evaluation: Performance calibration is performed between the human resources team and area managers.