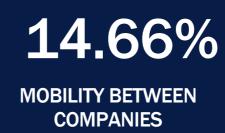

+943 movements carried out to

accelerate the development of our talents, equivalent to 8% of our population in the Business Group.