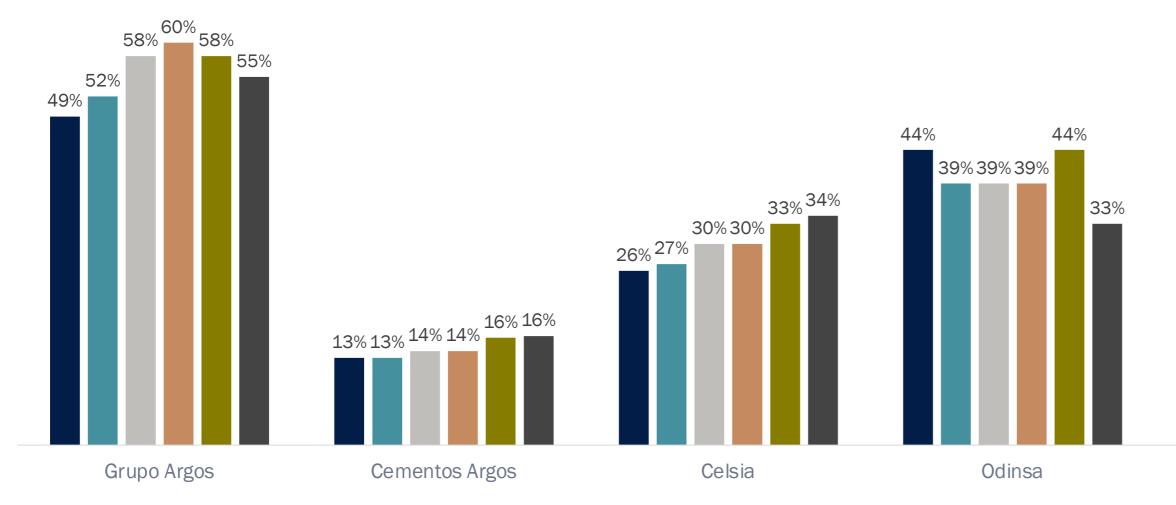

### MAIN INDEXES

Satisfaction: measurement reflecting pride and motivation in the short term.

92%

**Commitment:** measurement reflecting pride and motivation in the long term

93%

Organizational climate: average of the 10 dimensions of the employee's experience.

89%

### **Results**

| Satisfaction                        | 89 | 92 |
|-------------------------------------|----|----|
| Commitment                          | 90 | 93 |
| Organizational climate              | 85 | 89 |
| Performance Activation              | 82 | 85 |
| Agility and Innovation              | 83 | 88 |
| Trust                               | 88 | 93 |
| Integrity Culture                   | 89 | 93 |
| Diversity and Inclusion             | 85 | 90 |
| Senior Management Effectiveness     | 81 | 88 |
| Immediate Leader Effectiveness      | 86 | 87 |
| Strategic focus                     | 88 | 92 |
| Employee experience                 | 82 | 86 |
| Equitable rewards                   | 84 | 85 |
| Results indicator commitmen company |    |    |
| Celsia: 94%<br>Odinsa: 91%          |    |    |
| Grupo Argos: 01%                    |    |    |

Grupo Argos: 94% Sator: 97% Cementos Argos: 89%

Psychosocial risk surveys are also conducted in all companies within the business group using the methodology defined by each one, in accordance with the guidelines of Colombian legislation.