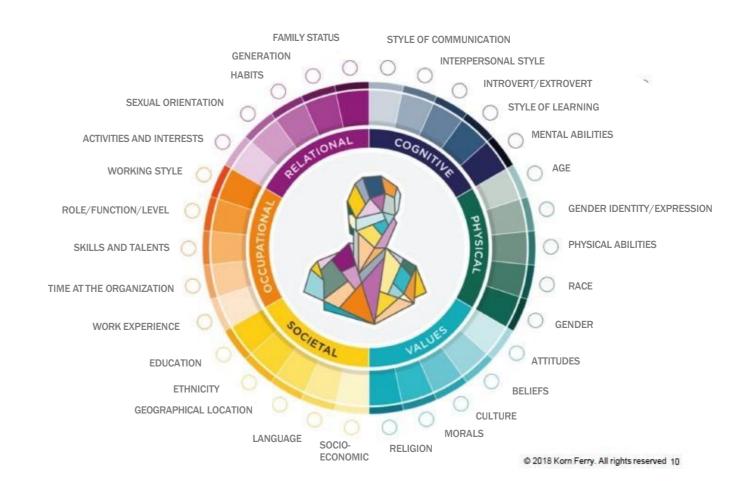

## OUR DEFINITION OF DIVERSITY AND INCLUSION

Diversity condenses all the ways in which we are different and unique. Inclusion puts diversity into action, allowing us to bring out the best in differences for the common benefit.

According to Korn Ferry, there are more than 30 ways to think about diversity.

**Our goal:** to move from talking only about diversity to talking about inclusion, recognizing that the way forward is to focus our efforts where the greatest opportunities for positive impact lie.

## Full range of differences and similarities, visible and unseen, that make each individual unique - Korn Ferry