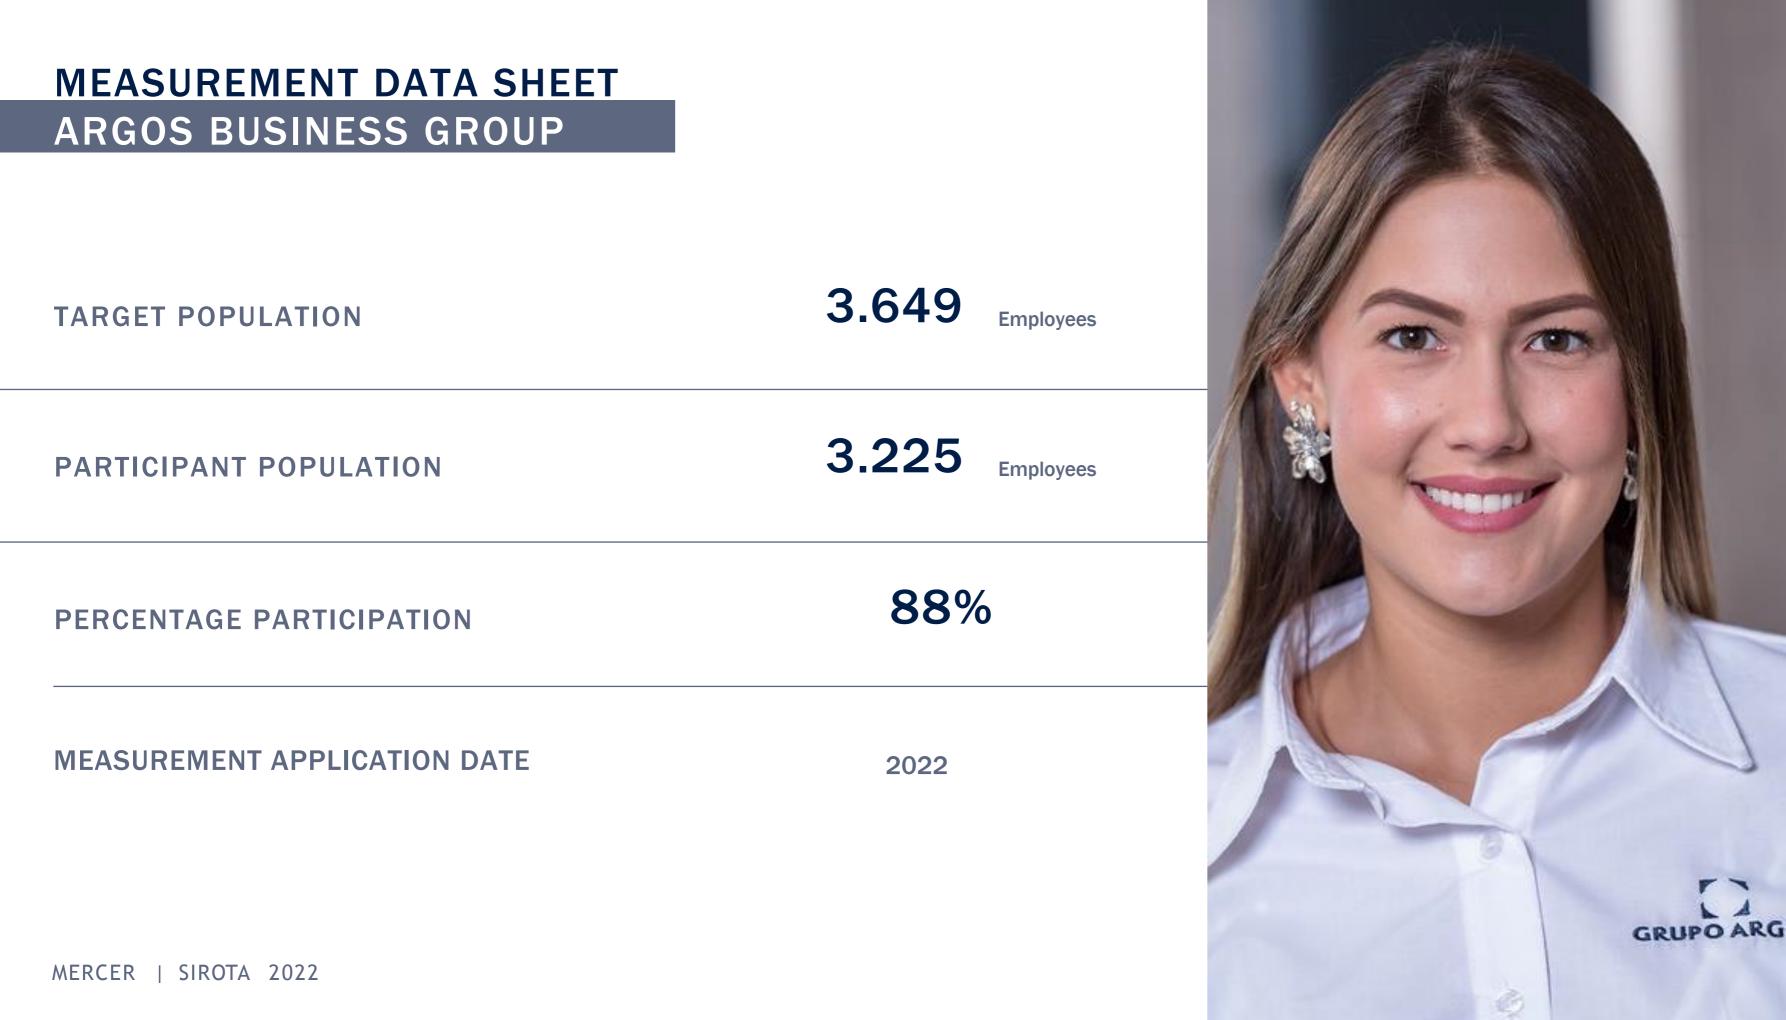

## MEASUREMENT OF ORGANIZATIONAL ENVIRONMENT AND COMMITMENT

# Results Report 2022 ARGOS BUSINESS GROUP

### **SUMMARY**

We strengthened our work environment, satisfaction and commitment

**Overall rating:** 

Very favorable

### MAIN INDEXES

Satisfaction: measurement reflecting pride and motivation in the short term.

92%

**Commitment:** measurement reflecting pride and motivation in the long term

93%

Organizational climate: average of the 10 dimensions of the employee's experience.

89%