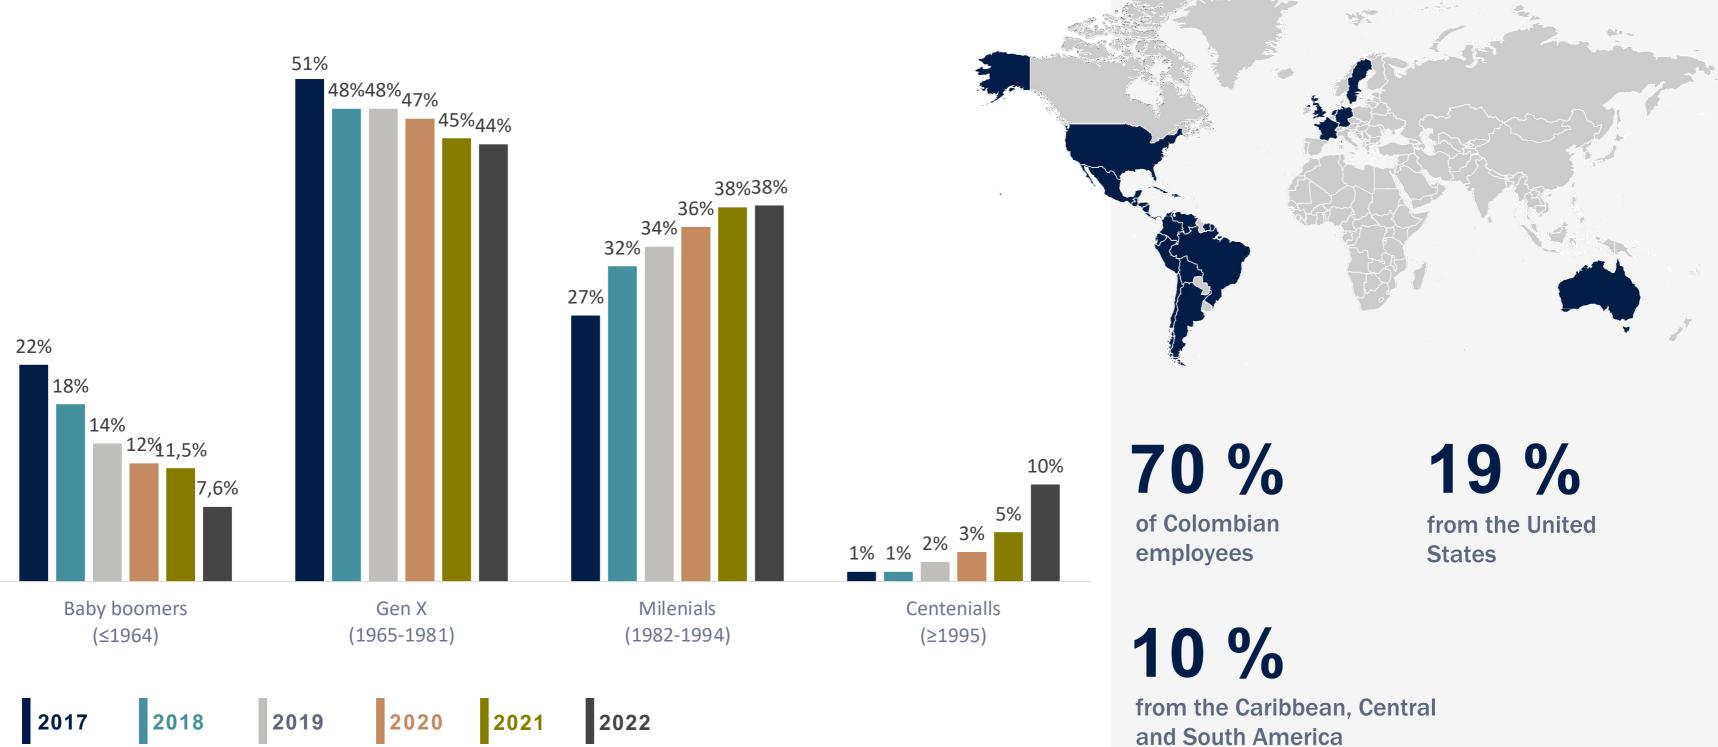

### **WE HAVE A DIVERSE** TALENT IN GENERATIONS AND ORIGIN

93%

Colombians

1,400 people throughout the Business Group have been evaluated under this program.