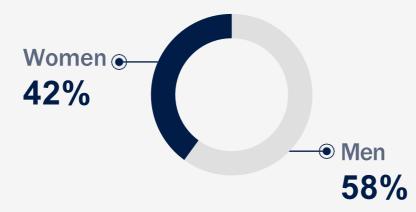

### OUR INITIATIVES HAVE ALLOWED GOING FROM 18% TO 25% OF WOMEN IN TOTAL EMPLOYEES

43% of Grupo Argos' Board of Directors are women and its Chairman is a woman.

42% of the succession matrices in the Entrepreneurial Group are women.

31.54% of the organization's leadership positions are held by women.

This information includes temporary and apprentices