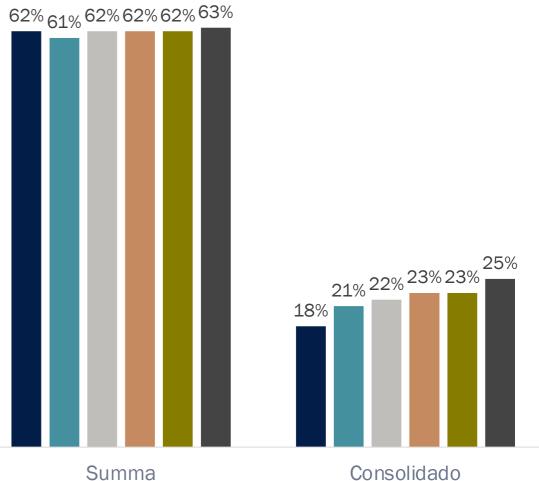

### MAIN INDEXES

Satisfaction: measurement reflecting pride and motivation in the short term.

92%

**Commitment:** measurement reflecting pride and motivation in the long term

93%

Organizational climate: average of the 10 dimensions of the employee's experience.

89%

### **Results**

| Satisfaction                        | 89 | 92 |
|-------------------------------------|----|----|
| Commitment                          | 90 | 93 |
| Organizational climate              | 85 | 89 |
| Performance Activation              | 82 | 85 |
| Agility and Innovation              | 83 | 88 |
| Trust                               | 88 | 93 |
| Integrity Culture                   | 89 | 93 |
| Diversity and Inclusion             | 85 | 90 |
| Senior Management Effectiveness     | 81 | 88 |
| Immediate Leader Effectiveness      | 86 | 87 |
| Strategic focus                     | 88 | 92 |
| Employee experience                 | 82 | 86 |
| Equitable rewards                   | 84 | 85 |
| Results indicator commitmen company |    |    |
| Celsia: 94%<br>Odinsa: 91%          |    |    |
| Grupo Argos: 01%                    |    |    |

Grupo Argos: 94% Sator: 97% Cementos Argos: 89%

Psychosocial risk surveys are also conducted in all companies within the business group using the methodology defined by each one, in accordance with the guidelines of Colombian legislation.